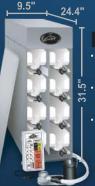

Taylor® 8756P & FB 44MX
Two Soft Serve Applications

Taylor® 632 & FB 44CMX
Combination Soft Serve & Frozen Beverage

POP 6502

POP 6507D fibror intercontrol (chos)

Combo Conesti Tastefully Tastefully

Equipment Specifications
Models: FB 80, FB 44MX & FB 44CMX

Electrical 115V-50/60-1 230V-50/60-1 Voltage-Cycles **Dimensions** Width 9.5 241 617 Depth 24 31.5 Height 800 8 cu. ft. **Total Cubic** .2 cu. m. Approx. Weights lbs. kgs. 108 45.8 kgs. Total Net Total Crated 141

\*Be sure to contact your local distributor for information about the full line of equipment including the new MX series & point-of-purchase materials from Flavor Burst Company.

services 1 freezer barrel with 8 flavors
capable of 255 flavor combinations