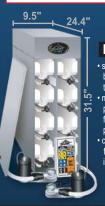

Taylor® 8756P & FB 44MX
Two Soft Serve Applications

Taylor® 632 & FB 44CMX
Combination Soft Serve & Frozen Beverage

POP 6502

POP 6507D fibror intercontrol (chos)

Combo Conesti Tastefully Tastefully

Equipment Specifications
Models: FB 80, FB 44MX & FB 44CMX

Electrical 115V-50/60-1 230V-50/60-1 Voltage-Cycles **Dimensions** Width 9.5 241 617 Depth 24 31.5 Height 800 8 cu. ft. **Total Cubic** .2 cu. m. Approx. Weights lbs. kgs. 108 45.8 kgs. Total Net Total Crated 141

\*Be sure to contact your local distributor for information about the full line of equipment including the new MX series & point-of-purchase materials from Flavor Burst Company.

services 1 freezer barrel with 8 flavors
capable of 255 flavor combinations