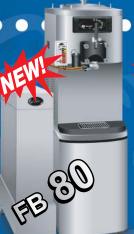

## FB 44MX

- services 2 freezer
   barrels with 4 flavors
   to each barrel
   manage 2 separate
   soft serve product
- capable of 15 flavor combinations to each barrel