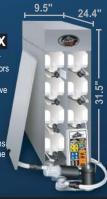

Electrical 115V-50/60-1 230V-50/60-1 Voltage-Cycles **Dimensions** Width 9.5 241 617 Depth 24 31.5 Height 800 8 cu. ft. **Total Cubic** .2 cu. m. Approx. Weights lbs. kgs. 108 45.8 kgs. Total Net Total Crated 141