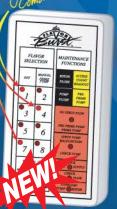

The system is easy to install and operate. The operator simply selects the flavor choice (or flavor combinations) from the electronic keypad, then those concentrated flavorings are injected throughout the finished product as it is dispensed. Flavor output and combination flavor timing are adjustable for flow, taste and appearance.

\*Be sure to contact your local distributor for information about the full line of equipment including the new MX series & point-of-purchase materials from Flavor Burst Company.

services 1 freezer barrel with 8 flavors
capable of 255 flavor combinations