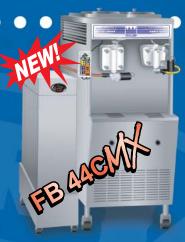

Taylor® 8756P & FB 44MX
Two Soft Serve Applications

Taylor® 632 & FB 44CMX
Combination Soft Serve & Frozen Beverage

POP 6502

POP 6507D fibror intercontrol (chos)

Combo Conesti Tastefully Tastefully

Equipment Specifications
Models: FB 80, FB 44MX & FB 44CMX

## FB 44CMX

- services 2 freezer barrels with 4 flavors to each barrel
- manage 1 soft-serve product line & 1 frozen beverage product line
- capable of 15
   flavor combinations
   in each product line