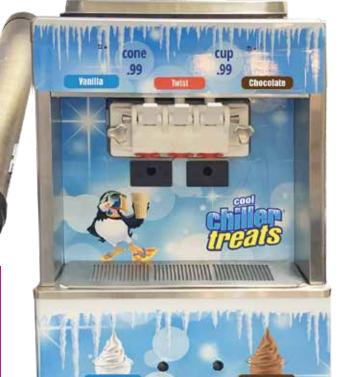

# **Rental Program Includes:**

- LED Monitor customized with your logo, your prices and animated, eye-catching graphics
- Machine comes wrapped with Cool Chiller graphics
- Includes POP Kit (see reverse) and cup/cone organizer