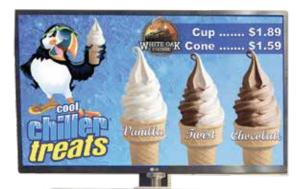

# **Rental Program Includes:**

- LED Monitor customized with your logo, your prices and animated, eye-catching graphics
- Machine comes wrapped with Cool Chiller graphics
- Includes POP Kit (see reverse) and cup/cone organizer